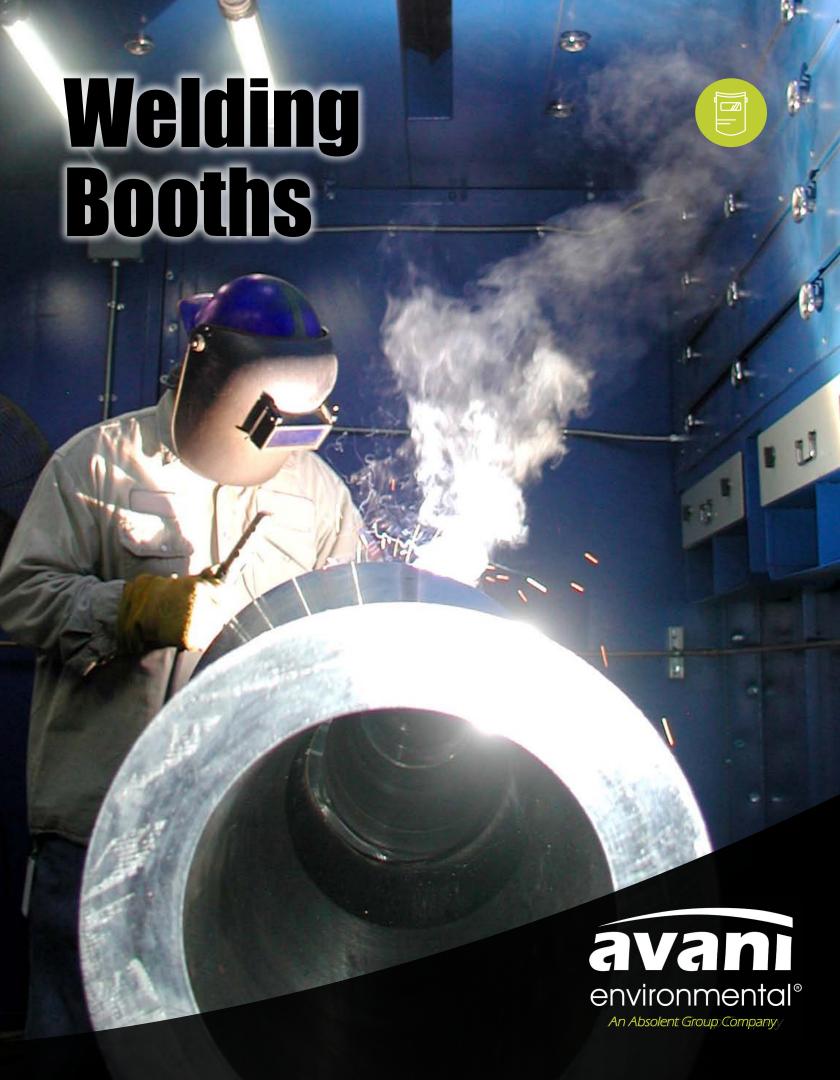

# WB-ECO-1000 Series

Avani's lighter weight booth is strong enough to handle the rigors of the welding environment but with economy in mind.

#### Standards include:

- Panel construction: 16 Gauge welded steel
- 1" square stock support
- Powder coated
- Adjustable feet with mounting plate
- Welding curtain rod