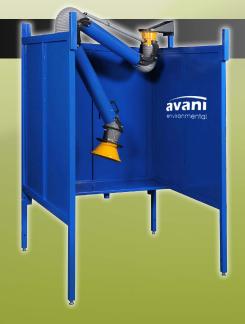

# WB-6000 Series

Avani's premier welding booth series is fully loaded with features including dual 110v outlets and two built in gas or compressed air lines terminated on top for easy connection. Add an optional center mount integral collector for even distribution of air flow or ducted to a central air filtration system.

## Standards include:

- Double panel wall construction
- Backdraft and updraft capability with dampers to adjust air flow
- Swing open backdraft panel for debris clean-out
- Overhead, recessed explosion proof lighting
- Ceiling mount fume arm inlets
- Electrical outlets
- Compressed air and gas connections
- Accommodates top mount filter collector or ducted external collector