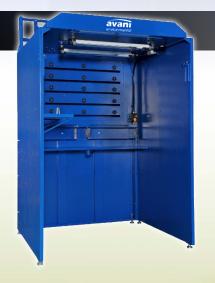

## WB-3500 Series

Fully integrated, self contained ductless welding system with both backdraft and updraft capability. Designed for use of wrap around curtain for additional safety in the educational welding environment.

#### Standards include:

- Double panel wall construction
- Top mounted collector
- Backdraft and updraft capability with dampers to adjust air flow
- Overhead explosion proof lighting
- Adjustable rear shelf
- Electrical outlets
- Compressed air and gas connections
- Debris cleanout drawers
- Extended curtain rod