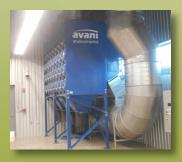

# WB-6000 Series

Avani's premier welding booth series is fully loaded with features including dual 110v outlets and two built in gas or compressed air lines terminated on top for easy connection. Add an optional center mount integral collector for even distribution of air flow or ducted to a central air filtration system.

## Standards include:

- Double panel wall construction
- Backdraft and updraft capability with dampers to adjust air flow
- Swing open backdraft panel for debris clean-out
- Overhead, recessed explosion proof lighting
- Ceiling mount fume arm inlets
- Electrical outlets
- Compressed air and gas connections
- Accommodates top mount filter collector or ducted external collector