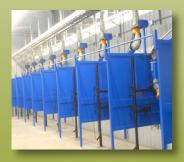

## WB-5000 Series

Ideal for use as a stand alone welding booth or in a series; easily integrated with a complete central ventilation and extraction system. Available in both singular and dual booth construction.

### Standards include:

- Double panel wall construction
- Backdraft and updraft capability with dampers to adjust air flow
- Accommodates top mount filter collector or ducted external collector
- Overhead, drop down explosion proof lighting
- Adjustable rear shelf
- Ceiling mount fume arm inlets
- Electrical outlets