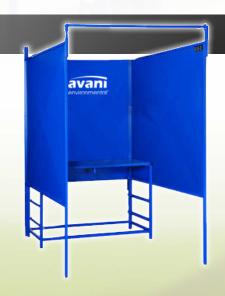

## WB-3500 Series

Fully integrated, self contained ductless welding system with both backdraft and updraft capability. Designed for use of wrap around curtain for additional safety in the educational welding environment.

#### Standards include:

- Double panel wall construction
- Top mounted collector
- Backdraft and updraft capability with dampers to adjust air flow
- Overhead explosion proof lighting
- Adjustable rear shelf
- Electrical outlets
- Compressed air and gas connections
- Debris cleanout drawers
- Extended curtain rod