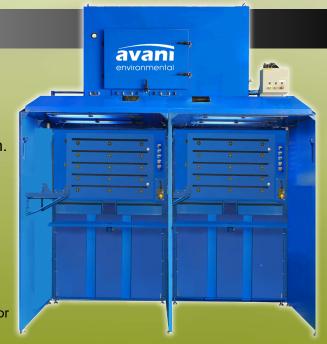

## WB-5000 Series

Ideal for use as a stand alone welding booth or in a series; easily integrated with a complete central ventilation and extraction system. Available in both singular and dual booth construction.

### Standards include:

- Double panel wall construction
- Backdraft and updraft capability with dampers to adjust air flow
- Accommodates top mount filter collector or ducted external collector
- Overhead, drop down explosion proof lighting
- Adjustable rear shelf
- Ceiling mount fume arm inlets
- Electrical outlets